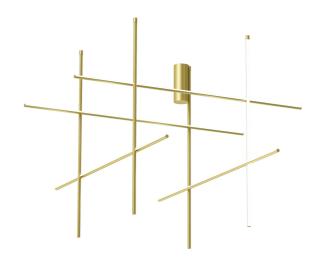

## Coordinates Module C

by Michael Anastassiades, 2020

Coordinates' is a lighting system consisting of horizontal and vertical strip lights that form illuminated grid-like structures of various complexities. The system can be easily adapted for different environments of varying scale.

In addition to the customized solutions there are a collection of standard chandeliers of pared-down configurations that can be used in any setting.

Mounting Ceiling/wall
Environment Indoor
Weight 5,9 Kg