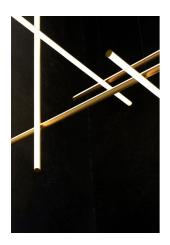

## Coordinates Module C

by Michael Anastassiades, 2020

Coordinates' is a lighting system consisting of horizontal and vertical strip lights that form illuminated grid-like structures of various complexities. The system can be easily adapted for different environments of varying scale.