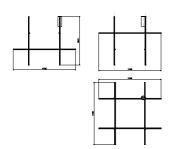

## Coordinates Module C

by Michael Anastassiades, 2020

Coordinates' is a lighting system consisting of horizontal and vertical strip lights that form illuminated grid-like structures of various complexities. The system can be easily adapted for different environments of varying scale.

In addition to the customized solutions there are a collection of standard chandeliers of pared-down configurations that can be used in any setting.

Mounting Ceiling/wall
Environment Indoor
Weight 5,9 Kg