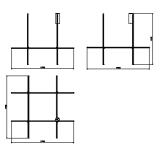

## Coordinates C4 Long CL III by Michael Anastassiades , 2020

Coordinates' is a lighting system consisting of horizontal and vertical strip lights that form illuminated grid-like structures of various complexities. The system can be easily adapted for different environments of varying scale.

In addition to the customized solutions there are a collection of standard chandeliers of pared-down configurations that can be

used in any setting.

Mounting Ceiling/wall
Environment Indoor
Weight 6,0 Kg