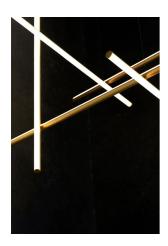

## Coordinates C4 Long CL III by Michael Anastassiades , 2020

Coordinates' is a lighting system consisting of horizontal and vertical strip lights that form illuminated grid-like structures of various complexities. The system can be easily adapted for different environments of varying scale.