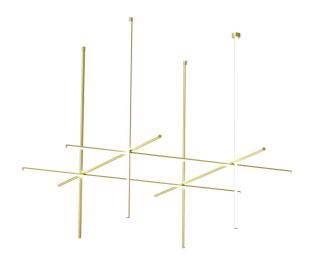

## Coordinates C4 Long CL III by Michael Anastassiades , 2020

Coordinates' is a lighting system consisting of horizontal and vertical strip lights that form illuminated grid-like structures of various complexities. The system can be easily adapted for different environments of varying scale.

In addition to the customized solutions there are a collection of standard chandeliers of pared-down configurations that can be

used in any setting.

Mounting Ceiling/wall
Environment Indoor
Weight 6,0 Kg

Light sources available

1 x Strip Led 185W [i] 2700K 10450lm CRI95

EmergencyWithoutVoltage48VPower174WBatteryNoSupply includedNo

Materials Extruded aluminum, Platinic silicone extruded

opal

Colors F1838044 - Anodized Champagne