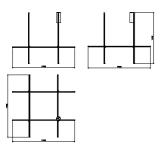

## **Coordinates C4 Long**

by Michael Anastassiades , 2020

Coordinates' is a lighting system consisting of horizontal and vertical strip lights that form illuminated grid-like structures of various complexities. The system can be easily adapted for different environments of varying scale.

In addition to the customized solutions there are a collection of standard chandeliers of pared-down configurations that can be

used in any setting.

Mounting Ceiling/wall
Environment Indoor
Weight 9,00 Kg