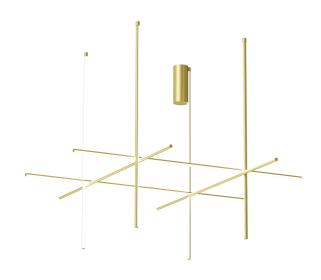

## **Coordinates C4 Long**

by Michael Anastassiades , 2020

Coordinates' is a lighting system consisting of horizontal and vertical strip lights that form illuminated grid-like structures of various complexities. The system can be easily adapted for different environments of varying scale.

In addition to the customized solutions there are a collection of standard chandeliers of pared-down configurations that can be

used in any setting.

Mounting Ceiling/wall
Environment Indoor
Weight 9,00 Kg

Light sources 1 x Strip Led 185W [i] 2700K 10450lm CRI95 available

EmergencyWithoutVoltage48VPower185WBatteryNoSupply includedNo

Materials Extruded aluminum, Platinic silicone extruded

opal

Colors F1868044 - Anodized Champagne