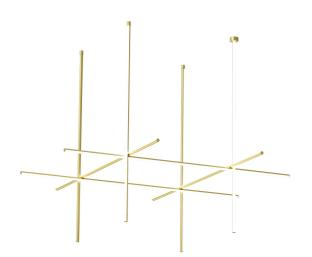

## **Coordinates C4 CLIII**

by Michael Anastassiades, 2020

Coordinates' is a lighting system consisting of horizontal and vertical strip lights that form illuminated grid-like structures of various complexities. The system can be easily adapted for different environments of varying scale.

In addition to the customized solutions there are a collection of standard chandeliers of pared-down configurations that can be used in any setting.

Mounting Ceiling/wall **Environment** Indoor Weight 5,1 Kg