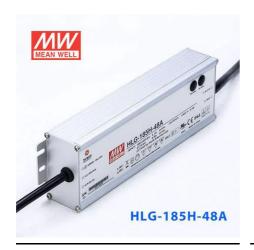

## **Coordinates C4 CLIII**

by Michael Anastassiades , 2020

**RF29209** HLG – 185H – 48A **RF26994** Dimmer Led