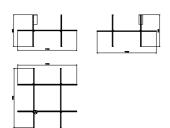

## **Coordinates C4 CLIII**

by Michael Anastassiades, 2020

Coordinates' is a lighting system consisting of horizontal and vertical strip lights that form illuminated grid-like structures of various complexities. The system can be easily adapted for different environments of varying scale.

In addition to the customized solutions there are a collection of standard chandeliers of pared-down configurations that can be used in any setting.

Mounting Ceiling/wall **Environment** Indoor Weight 5,1 Kg