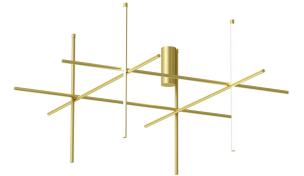

## **Coordinates C4**

by Michael Anastassiades , 2020

Coordinates' is a lighting system consisting of horizontal and vertical strip lights that form illuminated grid-like structures of various complexities. The system can be easily adapted for different environments of varying scale.