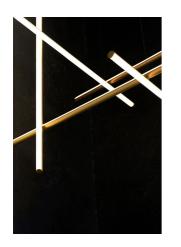

## **Coordinates C4**

by Michael Anastassiades , 2020

Coordinates' is a lighting system consisting of horizontal and vertical strip lights that form illuminated grid-like structures of various complexities. The system can be easily adapted for different environments of varying scale.