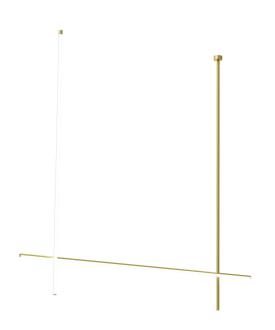

## Coordinates C2 Long CLIII

by Michael Anastassiades , 2020

Coordinates' is a lighting system consisting of horizontal and vertical strip lights that form illuminated grid-like structures of various complexities. The system can be easily adapted for different environments of varying scale.

In addition to the customized solutions there are a collection of standard chandeliers of pared-down configurations that can be

used in any setting.

MountingCeiling/wallEnvironmentIndoorWeight2,6 Kg

Light sources available

1 x Strip Led 83W [i] 2700K 4470lm CRI95

EmergencyWithoutVoltage48VPower75WBatteryNoSupply includedNo

Materials Extruded aluminum, Platinic silicone extruded

opal

Colors F1834044 - Anodized Champagne