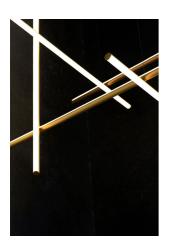

## Coordinates C2 Long CLIII

by Michael Anastassiades , 2020

Coordinates' is a lighting system consisting of horizontal and vertical strip lights that form illuminated grid-like structures of various complexities. The system can be easily adapted for different environments of varying scale.