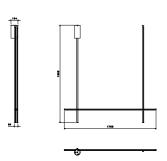

In addition to the customized solutions there are a collection of standard chandeliers of pared-down configurations that can be

used in any setting.

MountingCeiling/wallEnvironmentIndoorWeight2,6 Kg

Light sources available

1 x Strip Led 83W [i] 2700K 4470lm CRI95

EmergencyWithoutVoltage48VPower75WBatteryNoSupply includedNo

Materials Extruded aluminum, Platinic silicone extruded

opal

Colors F1834044 - Anodized Champagne