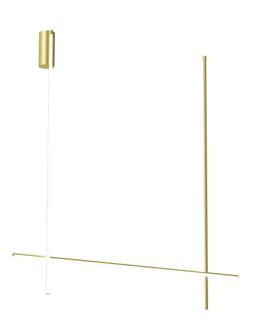

## Coordinates C2 Long

by Michael Anastassiades , 2020

Coordinates' is a lighting system consisting of horizontal and vertical strip lights that form illuminated grid-like structures of various complexities. The system can be easily adapted for different environments of varying scale.

In addition to the customized solutions there are a collection of standard chandeliers of pared-down configurations that can be used in any setting.

MountingCeiling/wallEnvironmentIndoorWeight5,1 Kg

Light sources available

1 x Strip Led 83W [i] 2700K 4470lm CRI95

EmergencyWithoutVoltage48VPower83WBatteryNoSupply includedNo

Materials Extruded aluminum, Platinic silicone extruded

opal

Colors F1866044 - Anodized Champagne

Certificate