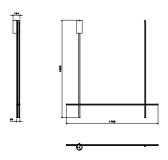

In addition to the customized solutions there are a collection of standard chandeliers of pared-down configurations that can be used in any setting.

MountingCeiling/wallEnvironmentIndoorWeight5,1 Kg

Light sources available

1 x Strip Led 83W [i] 2700K 4470lm CRI95

EmergencyWithoutVoltage48VPower83WBatteryNoSupply includedNo

Materials Extruded aluminum, Platinic silicone extruded

opal

Colors F1866044 - Anodized Champagne

Certificate