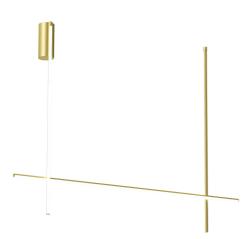

## Coordinates C2

by Michael Anastassiades , 2020

Coordinates' is a lighting system consisting of horizontal and vertical strip lights that form illuminated grid-like structures of various complexities. The system can be easily adapted for different environments of varying scale.

In addition to the customized solutions there are a collection of standard chandeliers of pared-down configurations that can be used in any setting.

Mounting Ceiling/wall
Environment Indoor
Weight 4,6 Kg