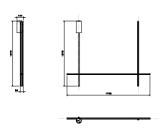

In addition to the customized solutions there are a collection of standard chandeliers of pared-down configurations that can be used in any setting.

Mounting Ceiling/wall
Environment Indoor
Weight 4,6 Kg

Light sources available

1 x Strip Led 69W [i] 2700K 3660lm CRI95

EmergencyWithoutVoltage48VPower69WBatteryNoSupply includedNo

Materials Extruded aluminum, Platinic silicone extruded

opal

Colors F1858044 - Anodized Champagne