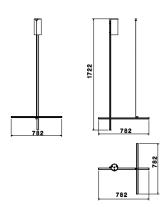

In addition to the customized solutions there are a collection of standard chandeliers of pared-down configurations that can be used in any setting.

Mounting Ceiling/wall
Environment Indoor
Weight 4,00 Kg

Light sources available

1 x Strip Led 52W [i] 2700K 2670lm CRI95

EmergencyWithoutVoltage48VPower52WBatteryNoSupply includedNo

Materials Extruded aluminum, Platinic silicone extruded

opal

Colors F1864044 - Anodized Champagne