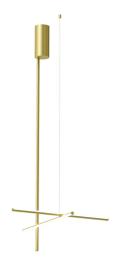

## Coordinates C1 Long

by Michael Anastassiades, 2020

Coordinates' is a lighting system consisting of horizontal and vertical strip lights that form illuminated grid-like structures of various complexities. The system can be easily adapted for different environments of varying scale.

In addition to the customized solutions there are a collection of standard chandeliers of pared-down configurations that can be used in any setting.

Mounting Ceiling/wall
Environment Indoor
Weight 4,00 Kg