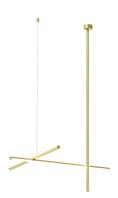

## Coordinates C1 CLIII

by Michael Anastassiades, 2020

Coordinates' is a lighting system consisting of horizontal and vertical strip lights that form illuminated grid-like structures of various complexities. The system can be easily adapted for different environments of varying scale.

In addition to the customized solutions there are a collection of standard chandeliers of pared-down configurations that can be used in any setting.

Mounting Ceiling/wall
Environment Indoor
Weight 1,3 Kg