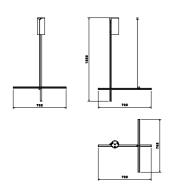

In addition to the customized solutions there are a collection of standard chandeliers of pared-down configurations that can be used in any setting.

Mounting Ceiling/wall
Environment Indoor
Weight 1,3 Kg