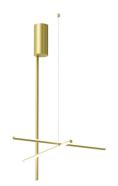

## Coordinates C1

by Michael Anastassiades, 2020

Coordinates' is a lighting system consisting of horizontal and vertical strip lights that form illuminated grid-like structures of various complexities. The system can be easily adapted for different environments of varying scale.

In addition to the customized solutions there are a collection of standard chandeliers of pared-down configurations that can be used in any setting.

Mounting Ceiling/wall
Environment Indoor
Weight 3,8 Kg