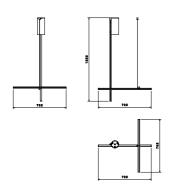

In addition to the customized solutions there are a collection of standard chandeliers of pared-down configurations that can be used in any setting.

Mounting Ceiling/wall
Environment Indoor
Weight 3,8 Kg

Light sources available

1 x Strip Led 45W [i] 2700K 2270lm CRI95

EmergencyWithoutVoltage48VPower45WBatteryNoSupply includedNo

Materials Extruded aluminum, Platinic silicone extruded

opal

Colors F1852044 - Anodized Champagne