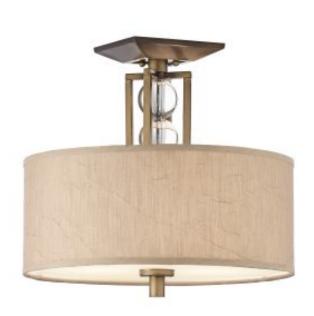

## **Product Information**

Categories: Interior Lighting, Semi-Flushs, Our Brands, Kichler

Tags: Celestial, Interior, Kichler, Semi-Flush, Transitional

Fitting Height: 349mm Diameter: 381mm

Finish: Cambridge Bronze

## **Product Description**

This modern pendant and chandelier collection has optical crystal spheres to accent the Cambridge Bronze finished metalwork. It also features crinkle fabric shades and satin etched glass diffusers.