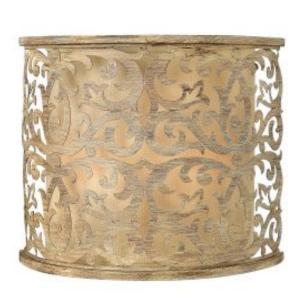

## **Product Description**

Carabel slourishing pierced metalwork creates a stunning artistic design in a luxurious Brushed Champagne finish. The elegant scroll detail inset ivory linen shades and etched diffusers add to the beauty of this collection.

Finish: Brushed Champagne

Class: Class I

Number of lamps: Two Maximum Wattage: 60

Socket: E14

Lamp Included: No Integrated LED: No Voltage: 220-240v 50hz Energy Rating: A - E Build Materials: Steel Brand: Hinkley Lighting

## **Product Information**

Categories: Interior Lighting, Wall Lights, Our Brands, Hinkley Lighting Tags: Carabel, Contemporary, Hinkley Lighting, Interior, Wall Light

Fitting Height: 273mm

Width: 324mm Projection: 159mm