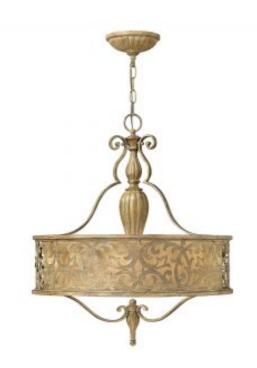

# Carabel 3 Light Pendant Chandelier

### **Product Information**

Categories: Interior Lighting, Chandeliers, Our Brands, Hinkley Lighting Tags: Carabel, Chandelier, Contemporary, Hinkley Lighting, Interior Fitting Height: 597mm Diameter: 533mm Minimum Drop: 730mm Maximum Drop: 3740mm Finish: Brushed Champagne Class: Class I Number of lamps: Three Maximum Wattage: 100 Socket: E27 Lamp Included: No Integrated LED: No Voltage: 220-240v 50hz Energy Rating: A - E **Build Materials: Mild Steel, Acrylic Brand: Hinkley Lighting** Family: Carabel

### **Product Description**

Carabel sflourishing pierced metalwork creates a stunning artistic design in a luxurious Brushed Champagne finish. The elegant scroll detail inset ivory linen shades and etched diffusers add to the beauty of this collection.