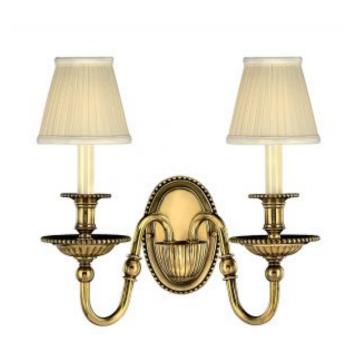

## **Product Information**

Categories: Interior Lighting, Wall Lights, Our Brands, Hinkley Lighting Tags: Cambridge, Hinkley Lighting, Interior, Traditional, Wall Light

Fitting Height: 275mm

Width: 345mm Projection: 195mm Finish: Burnished Brass

## **Product Description**

Made of solid brass, Cambridge offers classic New England appeal. The solid cast components, brass turnings, beaded ball fonts and clear optic glass reinforce its timeless style.