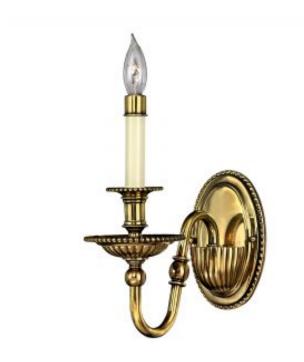

## Cambridge 1 Light Wall Light

£0.00

SKU: Cambridge 1 Light Wall Light (HK-CAMBRIDGE1)

Link: https://www.elsteadlighting.com/products/cambridge-1-light-wall-light-2/

## **Product Information**

Categories: Interior Lighting, Wall Lights, Our Brands, Hinkley Lighting Tags: Cambridge, Hinkley Lighting, Interior, Traditional, Wall Light

Fitting Height: 279mm

Width: 114mm Projection: 241mm Finish: Burnished Brass

## **Product Description**

Made of solid brass, Cambridge offers classic New England appeal. The solid cast components, brass turnings, beaded ball fonts and clear optic glass reinforce its timeless style.