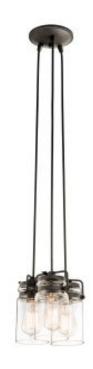

## Brinley 3 Light Pendant – Olde Bronze

£0.00

SKU: Brinley 3 Light Pendant - Olde Bronze (KL-BRINLEY3-OZ)

Link: https://www.elsteadlighting.com/products/brinley-3-light-pendant-olde-bronze/

## **Product Information**

Categories: Interior Lighting, Pendants, Our Brands, Kichler

Tags: Brinley, Interior, Kichler, Kitchen, Pendant

Fitting Height: 197mm Diameter: 216mm

Minimum Drop: 253mm Maximum Drop: 2870mm

Finish: Olde Bronze

Number of lamps: Three Maximum Wattage: 60

Socket: E27

Class: Class I

Lamp Included: No Integrated LED: No Voltage: 220-240v 50hz Energy Rating: A - E

**Build Materials: Steel, Glass** 

Brand: Kichler Family: Brinley

Interior/Exterior: Interior
Product Style: Kitchen
Product Type: Pendant
Country of Origin: PRC
Spare Glass/Shade: GS601
Ceiling Pan Width/Dia: 146mm
Chain/Wire/Cord Length: 2600mm

## **Product Description**

The vintage style of the Brinley collection gives a beautifully modern treatment to the familiarity and comfort of canning jars. Used in groups or stand-alone, the Brinley collection is a new touch of home, finished in either Brushed Nickel or Olde Bronze.