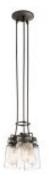

## Brinley 3 Light Pendant – Olde Bronze

£0.00

SKU: Brinley 3 Light Pendant - Olde Bronze (KL-BRINLEY3-OZ)

Link: https://www.elsteadlighting.com/products/brinley-3-light-pendant-olde-bronze/

## **Product Information**

Categories: Interior Lighting, Pendants, Our Brands, Kichler

Tags: Brinley, Interior, Kichler, Kitchen, Pendant

Fitting Height: 197mm Diameter: 216mm

Minimum Drop: 253mm Maximum Drop: 2870mm

Finish: Olde Bronze

Number of lamps: Three Maximum Wattage: 60

Socket: E27

Class: Class I

Lamp Included: No Integrated LED: No Voltage: 220-240v 50hz Energy Rating: A - E

**Build Materials: Steel, Glass** 

Brand: Kichler Family: Brinley

Interior/Exterior: Interior
Product Style: Kitchen
Product Type: Pendant
Country of Origin: PRC
Spare Glass/Shade: GS601
Ceiling Pan Width/Dia: 146mm
Chain/Wire/Cord Length: 2600mm

## **Product Description**

The vintage style of the Brinley collection gives a beautifully modern treatment to the familiarity and comfort of canning jars. Used in groups or stand-alone, the Brinley collection is a new touch of home, finished in either Brushed Nickel or Olde Bronze.