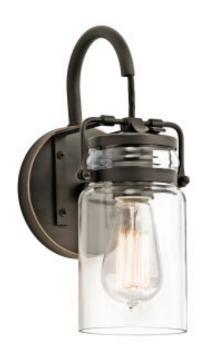

# Brinley 1 Light Wall Light – Olde Bronze

## **Product Description**

The vintage style of the Brinley collection gives a beautifully modern treatment to the familiarity and comfort of canning jars. Used in groups or stand-alone, the Brinley collection is a new touch of home, finished in either Brushed Nickel or Olde Bronze.