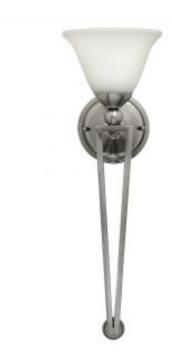

## **Product Information**

Categories: Interior Lighting, Wall Lights, Our Brands, Hinkley Lighting

Tags: Bolla, Hinkley Lighting, Interior, Transitional, Wall Light

Fitting Height: 660mm

Width: 198mm Projection: 229mm Finish: Brushed Nickel

Family: Bolla

Interior/Exterior: Interior Product Style: Transitional

Product Type: Wall Light Country of Origin: PRC Made in England: No

Barcode: 5024005256618

Dimensions:  $63 \times 25.5 \times 25.5$  cm

## **Product Description**

The graceful lines of Bolla sweeping double arms create a soft elegance, while heavy spheres perched at the tips add to its innovative style. The strong proportions of the arms in a Brushed Nickel finish contrast with the subtle bell-shaped glass combining both traditional and modern details.