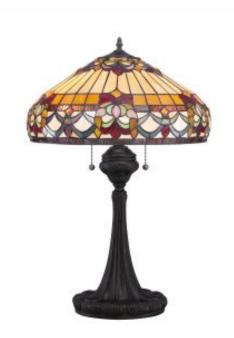

## Belle Fleur 2 Light Table Lamp

SKU: Belle Fleur 2 Light Table Lamp (QZ-BELLE-FLEUR-TL) Link: https://www.elsteadlighting.com/products/belle-fleur-2-light-table-lamp/

### **Product Information**

Categories: Interior Lighting, Table Lamps, Our Brands, Quoizel Tags: Belle Fleur, Interior, Quoizel, Table Lamp, Tiffany Fitting Height: 686mm Width: 457mm **Projection: 457mm** Finish: Vintage Bronze Class: Class I Number of lamps: Two Maximum Wattage: 60 Socket: E27 Lamp Included: No Integrated LED: No Voltage: 220-240v 50hz Energy Rating: A - E **Build Materials: Metal, Linen Brand: Quoizel** Family: Belle Fleur Interior/Exterior: Interior

## **Product Description**

The elegant Belle Fleur design features over 500 individual pieces of hand cut art glass for the table lamp and more than 600 on the pendant, which also features glass beads in its chain.