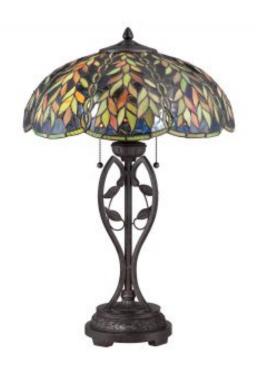

## **Belle 2 Light Table Lamp**

£0.00

SKU: Belle 2 Light Table Lamp (QZ-BELLE-TL)

Link: https://www.elsteadlighting.com/products/belle-2-light-table-lamp/

## **Product Information**

Categories: Interior Lighting, Table Lamps, Our Brands, Quoizel

Tags: Belle, Interior, Quoizel, Table Lamp, Tiffany

Fitting Height: 648mm

Width: 432mm Projection: 432mm Finish: Imperial Bronze

Class: Class I

Number of lamps: Two Maximum Wattage: 60

Socket: E27

Lamp Included: No Integrated LED: No Voltage: 220-240v 50hz Energy Rating: A - E

**Build Materials: Tiffany Glass, Metal** 

Brand: Quoizel Family: Belle

Interior/Exterior: Interior Product Style: Tiffany

Product Type: Table Lamp Country of Origin: PRC Made in England: No Barcode: 5024005211914

Dimensions: 58.5 × 68 × 28 cm

Weight: 6.8 kg

## **Product Description**

The forest and lush greens used on this organic motif enhances the intricate leaf pattern used on the shade and base. Belle is a perfect blend of natural elegance and traditional appeal. The shade contains 632 art glass pieces that are hand-assembled using the copper-foil technique developed by Louis Comfort Tiffany. The beautiful Imperial Bronze base is captivating with its delicate and open style. It is sure to enhance any rooms décor.