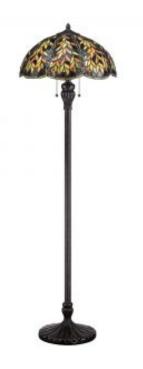

## **Product Information**

Categories: Interior Lighting, Floor Lamps, Our Brands, Quoizel

Tags: Belle, Floor Lamp, Interior, Quoizel, Tiffany

Fitting Height: 1486mm

Width: 457mm Projection: 457mm Finish: Imperial Bronze

Interior/Exterior: Interior Product Style: Tiffany

Product Type: Floor Lamp Country of Origin: PRC Made in England: No

Barcode: 5024005213710 Dimensions: 57 × 58 × 32 cm

Weight: 10.2 kg

## **Product Description**

The forest and lush greens used on this organic motif enhances the intricate leaf pattern used on the shade and base. Belle is a perfect blend of natural elegance and traditional appeal. The shade contains 632 art glass pieces that are hand-assembled using the copper-foil technique developed by Louis Comfort Tiffany. The beautiful Imperial Bronze base is captivating with its delicate and open style. It is sure to enhance any rooms décor.