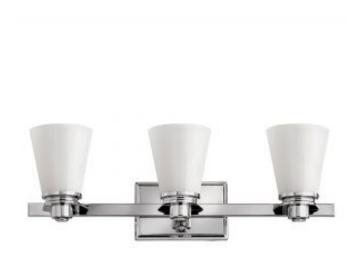

## Avon 3 Light Above Mirror Light

£0.00

SKU: Avon 3 Light Above Mirror Light (HK-AVON3-BATH)

Link: https://www.elsteadlighting.com/products/avon-3-light-above-mirror-light/

## **Product Information**

Categories: Interior Lighting, Wall Lights, Our Brands, Hinkley Lighting

Tags: Avon, Bathroom, Hinkley Lighting, Interior, Wall Light

Fitting Height: 203mm

Width: 584mm Projection: 159mm

Finish: Polished Chrome

Class: Class I IP Rating: IP44

Number of lamps: Three Maximum Wattage: 3.5

Socket: G9 LED

LED Lamp Included: Yes Integrated LED: No

LED Colour Temp: 3000k LED Lumens: 320Lm Voltage: 220-240v 50hz Energy Rating: A - E

**Build Materials: Mild Steel, Glass** 

**Brand: Hinkley Lighting** 

Family: Avon

Interior/Exterior: Interior Product Style: Bathroom Product Type: Wall Light Country of Origin: PRC Spare Glass/Shade: GS522

## **Product Description**

Avon supdated traditional style features a clean, minimalist design with cast detailing. The collection is finished in Chrome with Cased Opal glass that provides a crisp, even lighting.