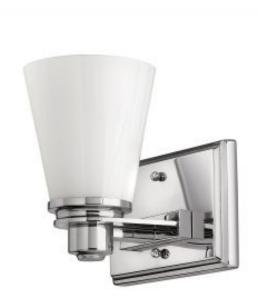

## **Product Description**

Avon supdated traditional style features a clean, minimalist design with cast detailing. The collection is finished in Chrome with Cased Opal glass that provides a crisp, even lighting.