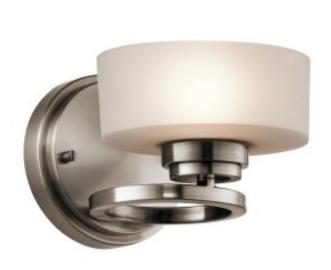

## Aleeka 1 Light Wall Light

£0.00

SKU: Aleeka 1 Light Wall Light (KL-ALEEKA1)

Link: https://www.elsteadlighting.com/products/aleeka-1-light-wall-light/

## **Product Information**

Categories: Interior Lighting, Wall Lights, Our Brands, Kichler

Tags: Aleeka, Contemporary, Interior, Kichler, Wall Light

Fitting Height: 127mm

Width: 152mm Projection: 203mm Finish: Classic Pewter

## **Product Description**

Like the sun attracts the planets, the LED Aleeka collection uses celestial inspiration to create it sown gravitational force. Concentric rings orbit around a slim and sleek cylindrical centre column. Oval globes seem to float almost weightlessly on top, and the Classic Pewter finish delivers the final soft contemporary touch.