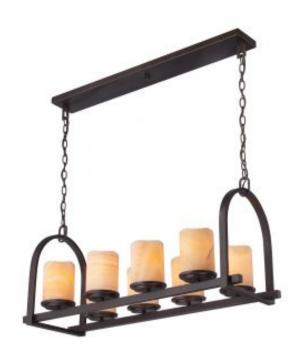

## **Product Description**

The Aldora collection evokes a feeling of warmth and sophistication. The light amber real onyx stone shades are cut to resemble candles and compliment the Palladian Bronze fi nish on the open-structured cage beautifully. It is sure to become the centerpiece of your home décor.