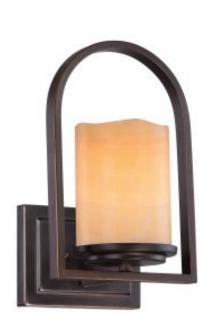

## Aldora 1 Light Wall Light

£0.00

SKU: Aldora 1 Light Wall Light (QZ-ALDORA1)

Link: https://www.elsteadlighting.com/products/aldora-1-light-wall-light/

## **Product Information**

Categories: Interior Lighting, Wall Lights, Our Brands, Quoizel Tags: Aldora, Country Rustic, Interior, Quoizel, Wall Light

Fitting Height: 305mm

Width: 191mm
Projection: 165mm
Finish: Palladian Bronze

## **Product Description**

The Aldora collection evokes a feeling of warmth and sophistication. The light amber real onyx stone shades are cut to resemble candles and compliment the Palladian Bronze fi nish on the open-structured cage beautifully. It is sure to become the centerpiece of your home décor.