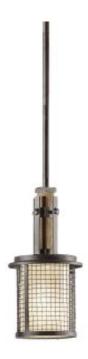

## Ahrendale 1 Light Mini Pendant

£0.00

SKU: Ahrendale 1 Light Mini Pendant (KL-AHRENDALE-MP)

Link: https://www.elsteadlighting.com/products/ahrendale-1-light-mini-pendant/

## **Product Information**

Categories: Interior Lighting, Pendants, Our Brands, Kichler Tags: Ahrendale, Country Rustic, Interior, Kichler, Pendant

Fitting Height: 330mm Diameter: 152mm Minimum Drop: 437mm

## **Product Description**

The dressed up rustic styling of the Ahrendale collection opens new possibilities sure to enhance your décor. Open Anvil Iron mesh surrounds and protects the Vetro Mica shades which in turn cast a satisfying and comforting illumination in your home.