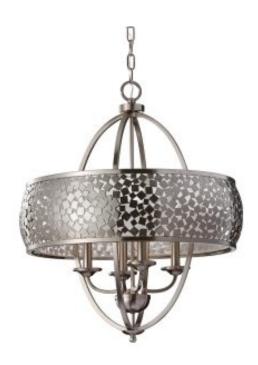

## **Product Information**

Categories: Interior Lighting, Chandeliers, Our Brands, Feiss

Tags: Chandelier, Contemporary, Feiss, Interior, Zara

Fitting Height: 732mm Diameter: 610mm

Minimum Drop: 807mm Maximum Drop: 2332mm Finish: Brushed Steel

Class: Class I

Number of lamps: Four Maximum Wattage: 60

Socket: E14

Lamp Included: No Integrated LED: No Voltage: 220-240v 50hz Energy Rating: A - E

**Build Materials: Steel, Glass** 

Brand: Feiss Family: Zara

Interior/Exterior: Interior Product Style: Contemporary Product Type: Chandelier Country of Origin: PRC Made in England: No Barcode: 5024005228707 Dimensions: 70 × 76 × 70 cm

Weight: 9.23 kg

## **Product Description**

The striking Zara collection is contemporary design with classical curves, creating a truly beautiful range. The mosaic like square metal pieces are individually hand welded together and curved in two directions creating a unique fitting every time. With the addition of the almost translucent Silver Organza shades these Brushed Nickel fittings are completed by the addition of frosted glass diffusers.