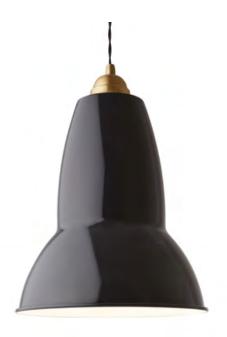

# Original 1227™ Brass Maxi Pendant

### Product

Maxi Pendant - Elephant Grey Maxi Pendant - Jet Black

### Description

Heritage inspired colours, twisted woven fabric cable and authentic brass details create a new aesthetic for this iconic Anglepoise® design, whilst desk, wall and pendant options introduce greater versatility. The maxi pendant is the bigger of the two sizes. Use alone, or in combination with other lamps in the collection to create a striking visual statement.