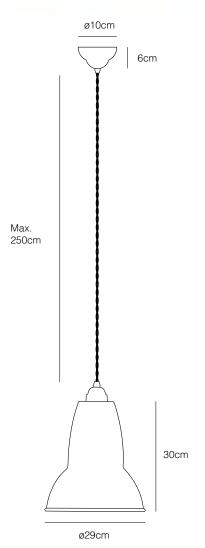

### Dimensions

- Shade diameter: 29cm - Shade height: 30cm
- Cable length: 250cm
- Ceiling rose diameter: 10cm
- Pendant Packaging (L x W x H): 29cm x 29cm x 38.9cm
- Pendant Packaged Weight: 2.25kg