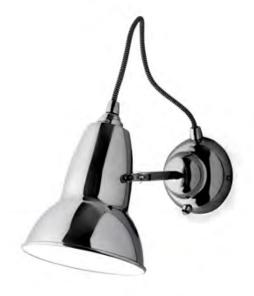

#### Product

Wall Light - Jet Black Wall Light - Linen White Wall Light - Dove Grey Wall Light - Bright Chrome

#### Description

Chrome fittings and coloured braided cable give a contemporary twist to the retro aesthetic of this compact wall light. The base has a built in switch for ease of use and the flexible shade can be rotated to direct just the right amount of light where needed.