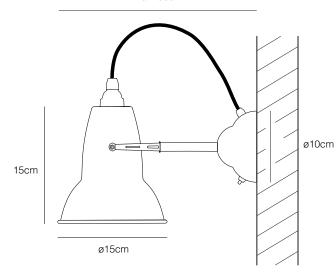

#### Dimensions

- Shade diameter: 15cm
- Shade height: 15cm
- Max reach: 30cm (from wall to shade)
- Wall plate diameter: 10cm
- Light Packaging (L x W x H): 22cm x 15cm x 29cm
- Light Packaged Weight: 0.91kg