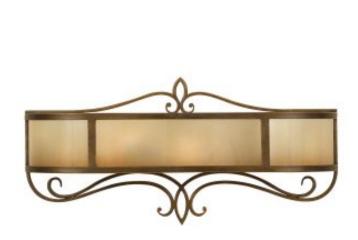

## **Product Information**

Categories: Interior Lighting, Wall Lights, Our Brands, Feiss

Tags: Feiss, Interior, Justine, Traditional, Wall Light

Fitting Height: 298mm

Width: 619mm Projection: 127mm Finish: Astral Bronze

## **Product Description**

The classic Justine range is a hand crafted casual family that exudes country living class. Featuring iron scroll detail and finished in Astral Bronze, the fittings also feature glass that are hand painted in a soft Aged Oak finish adding to its warm appeal.