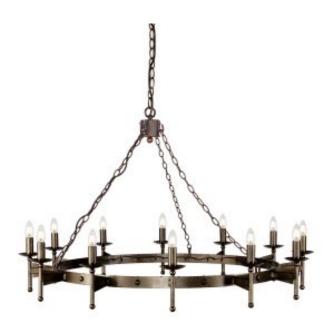

# Cromwell 12 Light Chandelier

SKU: Cromwell 12 Light Chandelier (CW12-OLD-BRZ) Link: https://www.elsteadlighting.com/products/cromwell-12-light-chandelier/

### **Product Information**

Categories: Interior Lighting, Chandeliers, Our Brands, Elstead Lighting Tags: Chandelier, Country Rustic, Cromwell, Elstead Lighting, Interior Fitting Height: 820mm Diameter: 1300mm Minimum Drop: 900mm Maximum Drop: 5610mm Finish: Old Bronze Class: Class I Number of lamps: Twelve Maximum Wattage: 60 Socket: E14 Lamp Included: No Integrated LED: No Voltage: 220-240v 50hz Energy Rating: A - E **Build Materials: Wrought Iron** Brand: Elstead Lighting Family: Cromwell

# **Product Description**

A truly medieval style range hand-made in heavy iron. Each piece is individually hand painted in a unique Old Bronze finish and the collection has been designed and manufactured exclusively by Elstead.