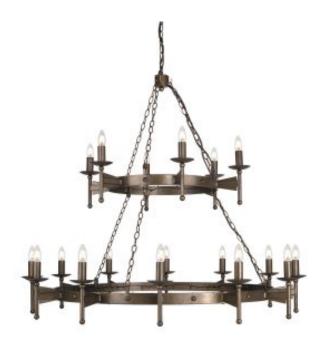

## Cromwell 18 Light Chandelier

£0.00

SKU: Cromwell 18 Light Chandelier (CW18-OLD-BRZ)

Link: https://www.elsteadlighting.com/products/cromwell-18-light-chandelier/

## **Product Information**

Categories: Interior Lighting, Chandeliers, Our Brands, Elstead Lighting Tags: Chandelier, Country Rustic, Cromwell, Elstead Lighting, Interior

Fitting Height: 1205mm Diameter: 1300mm

Minimum Drop: 1285mm Maximum Drop: 6000mm

Finish: Old Bronze Class: Class I

Number of lamps: Eighteen Maximum Wattage: 60

Socket: E14

Lamp Included: No Integrated LED: No Voltage: 220-240v 50hz Energy Rating: A - E

**Build Materials: Wrought Iron** 

**Brand: Elstead Lighting** 

Family: Cromwell

Interior/Exterior: Interior Product Style: Country Rustic Product Type: Chandelier Country of Origin: Great Britain Ceiling Pan Height: 20mm

## **Product Description**

A truly medieval style range hand-made in heavy iron. Each piece is individually hand painted in a unique Old Bronze finish and the collection has been designed and manufactured exclusively by Elstead.