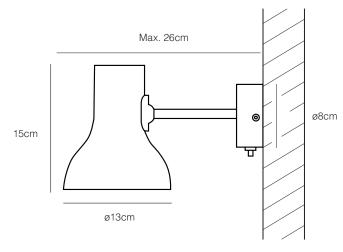

### Dimensions

- Shade diameter: 13cm Shade height: 15cm
- Max reach: 26cm (from wall to shade)
- Wall plate diameter: 8cm
- Light Packaging (L x W x H): 17cm x 14.5cm x 25cm
- Light Packaged Weight: 0.65kg