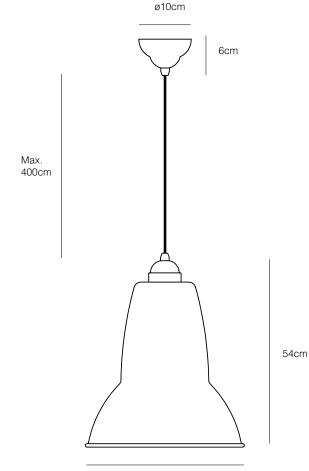

#### Dimensions

- Shade diameter: 44cm
- Shade height: 47cm
- Cable length: 400cm
- Lamp Packaging (L x W x H): 48cm x 49cm x 55cm
- Lamp Packaged Weight: 3.84kg