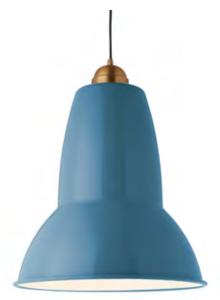

#### Description

The Original 1227™ Giant Brass pendant is a beautiful new addition to the Anglepoise® family. A super-sized version of our Original 1227™ Brass pendant, it boasts authentic brass details, fabric covered cables and a sophisticated colour palette in powder coated gloss finishes; features which guarantee that this attention-grabbing, ceiling light withstands the test of time.

#### Materials

- Gloss powder coated finish
- Aluminium shade
- Brass fittings
- IP20 rating
- Bright chrome plated ceiling rose with brass detail