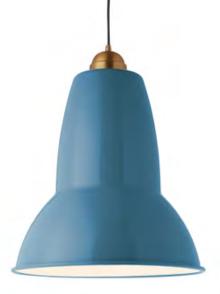

#### Description

The Original 1227™ Giant Brass pendant is a beautiful new addition to the Anglepoise® family. A super-sized version of our Original 1227™ Brass pendant, it boasts authentic brass details, fabric covered cables and a sophisticated colour palette in powder coated gloss finishes; features which guarantee that this attention-grabbing, ceiling light withstands the test of time.

#### Materials

- Gloss powder coated finish
- Aluminium shade
- Brass fittings
- IP20 rating
- Bright chrome plated ceiling rose with brass detail