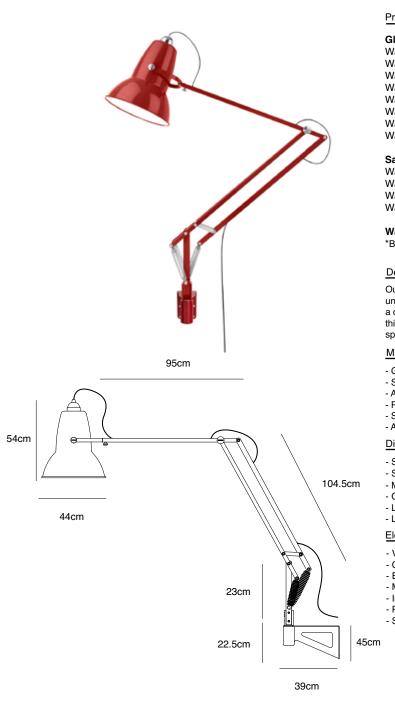

## Description Our Original 1227™ Outdoor Giant wall mounted

Our Original 1227<sup>™</sup> Outdoor Giant wall mounted lamp has all the impact and unrivalled functionality of its floor-standing sibling, but with added flexibility, courtesy of a clever articulated arm. Space saving and discreet when tucked back against a wall, this highly durable lamp takes centre stage when stretched out to illuminate an outdoor space.

## Materials

- Gloss or satin powder coat finishes
- Stainless steel adjuster wheels, shade cap, fasteners and spacers
- Aluminium fork block, bridle, shade, arms and fork
- Powder coated steel wall mounting bracket
- Silicone rubber covered cable
- Anglepoise® constant tension spring technology

## Dimensions

- Shade diameter: 44cm
- Shade height: 47cm
- Max reach: 230cm (from wall to shade)
- Cable length: 1000cm
- Lamp Packaging (L x W x H): 98cm x 64.5cm x 184cm
- Lamp Packaged Weight: 43.6kg