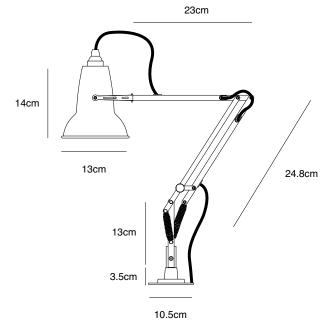

### **Dimensions**

- Shade diameter: 13cm
- Shade height: 14cm
- Max reach: 50cm (from base to shade)
- Base size: 13 x 13cm
- Cable length: 180cm
- Lamp packaging (L x W x H): 28cm x 19cm x 46.5cm
- Lamp packaged weight: 3.3kg