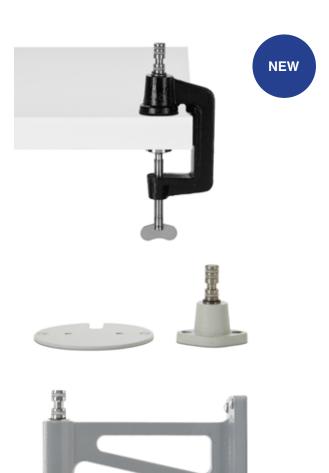

#### Product

Desk Clamp - Jet Black
Desk Clamp - Linen White
Desk Clamp - Dove Grey
Desk Clamp - Painted Silver
Desk Insert - Jet Black
Desk Insert - Linen White
Desk Insert - Dove Grey
Desk Insert - Painted Silver
Wall Bracket - Jet Black
Wall Bracket - Linen White
Wall Bracket - Dove Grey
Wall Bracket - Painted Silver
Floor Pole - Jet Black
Floor Pole - Linen White

## Description

Floor Pole - Dove Grey Floor Pole - Bright Chrome

Our Original Range Accessories have been designed with flexibility in mind. Now colour-matched to its corresponding product, each piece is also available as a separate purchase allowing both commercial and domestic customers to use the 1227™ and 1227™ Mini collections in multiple applications for the first time.

## <u>Materials</u>

- Desk Clamp
  - Cast iron body
  - Plated steel fittings
- Desk Insert
  - Cast iron body
  - Plated steel fittings
- Wall Bracket
  - Cast iron body
  - Plated steel fittings
- Floor Pole
  - Painted or chrome plated steel pole
  - Cast iron base with steel cover