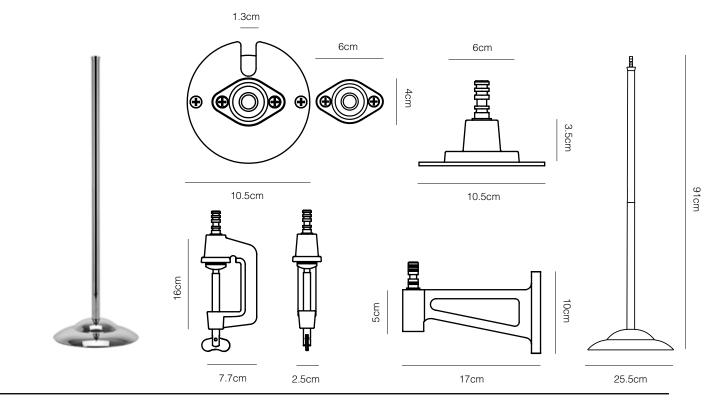

## Accessories

Original Range Accessories I Technical Sheet

Designed by George Carwardine

#### Product

Desk Clamp - Jet Black
Desk Clamp - Linen White
Desk Clamp - Dove Grey
Desk Clamp - Painted Silver
Desk Insert - Jet Black
Desk Insert - Linen White
Desk Insert - Dove Grey
Desk Insert - Painted Silver
Wall Bracket - Jet Black
Wall Bracket - Linen White
Wall Bracket - Dove Grey
Wall Bracket - Painted Silver
Floor Pole - Jet Black
Floor Pole - Linen White

## Description

Floor Pole - Dove Grey Floor Pole - Bright Chrome

Our Original Range Accessories have been designed with flexibility in mind. Now colour-matched to its corresponding product, each piece is also available as a separate purchase allowing both commercial and domestic customers to use the 1227™ and 1227™ Mini collections in multiple applications for the first time.

## <u>Materials</u>

- Desk Clamp
  - Cast iron body
  - Plated steel fittings
- Desk Insert
  - Cast iron body
  - Plated steel fittings
- Wall Bracket
  - Cast iron body
  - Plated steel fittings
- Floor Pole
  - Painted or chrome plated steel pole
  - Cast iron base with steel cover