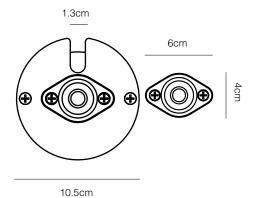

### **Dimensions**

- Shade diameter: 13cm
- Shade height: 14cm
- Max reach: 50cm (from base to shade)
- Base size: 13 x 13cm
- Cable length: 180cm
- Lamp packaging (L x W x H): 28cm x 19cm x 46.5cm
- Lamp packaged weight: 3.3kg