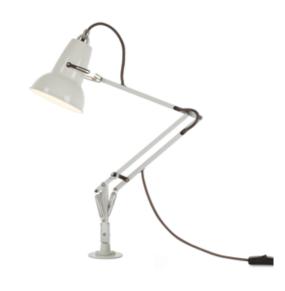

#### Product

Desk Lamp with Insert - Jet Black with Black Cable Braid Desk Lamp with Insert - Linen White With Grey Cable Braid Desk Lamp with Insert - Dove Grey With Grey Cable Braid

Accessory is included and is colour-matched.

#### Description

Inspired by original designs from the Anglepoise® archive, our space saving Original Desk Insert has a cast iron body and plated steel fittings so that it can be securely hard-mounted to a desk refinements such as a cable management option and finishes that have been colour-matched to the compatible 1227™ and 1227™ Mini collections make this a chic and functional accessory.

#### Materials

- Gloss paint finish
- Steel shade
- Chrome plated fittings
- Aluminium arms
- Cast iron desk insert
- Anglepoise® constant tension spring technology