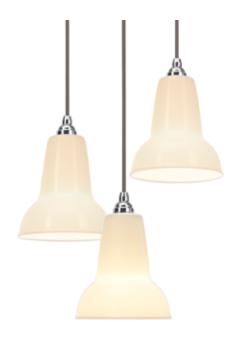

#### Product

Mini Cluster Pendant - Pure White With Grey Cable Braid

## Description

An Anglepoise® first, the Ceramic Clustered Pendant is both a contemporary take on the chandelier and a statement-making addition to our range. The scaled up ceiling rose has several cable exits allowing you to install multiple shades at varying heights and directions from a single wiring point so you can customise your Clustered Pendant exactly as you wish.

#### Materials

- Gloss paint finish
- Bone china shades
- Grey fabric braided cables
- Chrome plated fittings
- Painted ceiling rose