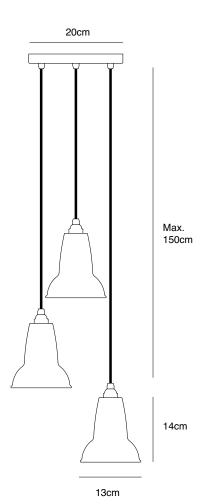

#### Dimensions

- Shade diameter: 13cm
- Shade height: 14cm
- Cable length: Max. 150cm
- Ceiling rose diameter: 20cm
- Pendant Packaging (L x W x H): Three 27cm x 23.5cm x 16.3cm boxes
- Pendant Packaged Weight: 0.77kg