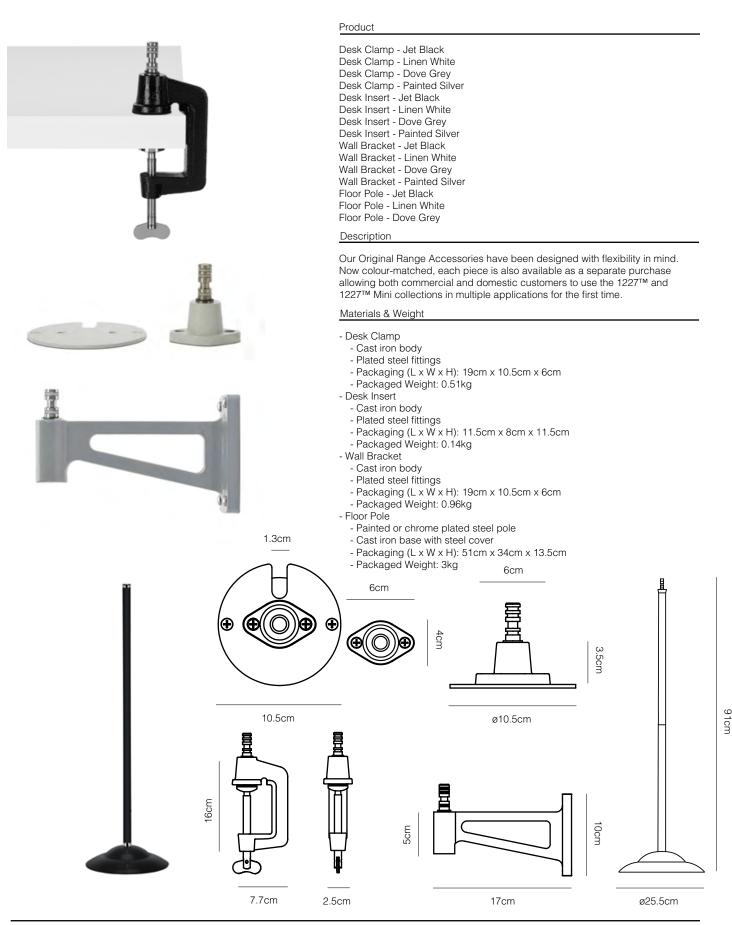

### Product

Desk Lamp - Jet Black Desk Lamp - Linen White Desk Lamp - Dove Grey Desk Lamp - Bright Chrome Lamp with Clamp - Jet Black Lamp with Clamp - Linen White Lamp with Clamp - Dove Grey Lamp with Clamp - Bright Chrome Lamp with Wall Bracket - Jet Black Lamp with Wall Bracket - Linen White Lamp with Wall Bracket - Dove Grey Lamp with Wall Bracket - Bright Chrome Lamp with Insert - Jet Black Lamp with Insert - Linen White Lamp with Insert - Dove Grey Lamp with Insert - Bright Chrome

Accessories are colour-matched Lamps with accessories come with a table base

# **Original Range** Accessories

Original Range Accessories | Technical Sheet

ANGLEPOISE®

Designed by George Carwardine