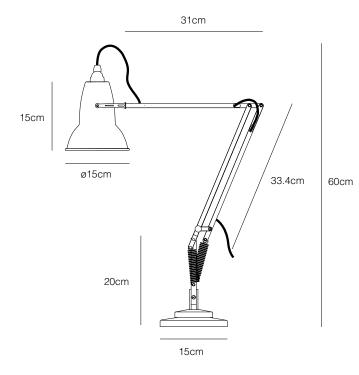

#### Dimensions

- Shade diameter: 15cm
- Shade height: 15cm
- Max reach: 60cm (from base to shade)
- Base size: 15 x 15cm
- Cable length: 200cm
- Lamp Packaging (L x W x H): 31.4cm x 19cm x 48cm Lamp Packaged Weight: 4.57kg