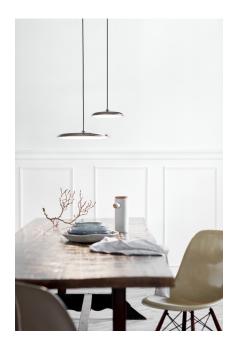

## Lightsource info (pr. lightsource)

Lumen: 1460 Lumen/Watt: 80 Lifetime: 20000 On/Off: 8000

Colour temperature: 2700K

RA: 80

Beam angle: 120° Dimmable: Yes

Energy class A - A++

With its timeless design and simple shape, ARTIST is a beautiful candidate for a future classic. As the name suggests, Artist is modeled on the world of music – inspired by a drum kit cymbal. Design by Bønnelycke MDD.