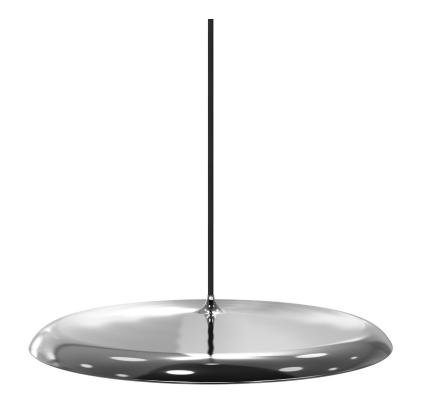

## Artist 40

Item number: 83093054 Silver EAN: 5701581386983

Packaging unit 1
Material: Metal/Plastic
IP20, Class 2 (Double isolated), 230V
Cord: 300 cm, Black textile cable
Can the cable be replaced? No
LED MODUL, Light source incl. 24w led

## Lightsource info (pr. lightsource)

Lumen: 1460 Lumen/Watt: 80 Lifetime: 20000 On/Off: 8000

Colour temperature: 2700K

RA: 80

Beam angle: 120° Dimmable: Yes

Energy class A - A++

With its timeless design and simple shape, ARTIST is a beautiful candidate for a future classic. As the name suggests, Artist is modeled on the world of music – inspired by a drum kit cymbal. Design by Bønnelycke MDD.