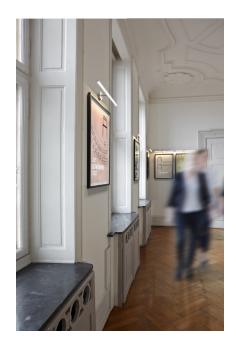

## Lightsource info (pr. lightsource)

Lumen: 443 Lumen/Watt: 110 Lifetime: 30000 On/Off: 15000

Colour temperature: 3000K

RA: 80

Beam angle: 120° Dimmable: No

Energy class A+

Proper lighting is important, especially in front of the mirror where you apply makeup or shave. That's nothing new. The S13, on the other hand, is. S13 is a light and elegant wall light with integrated LED technology for providing perfect light near the mirror. Design by Bønnelycke MDD.