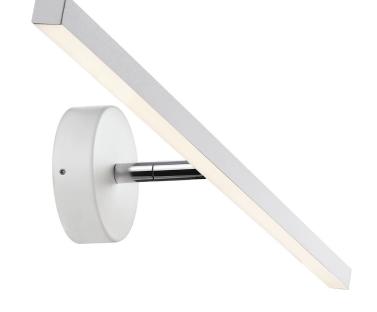

## nordlux®

Projection (cm): 11.8

60.3

Wall box (cm): Ø9

## **IP S13**

Item number: 83071001 White EAN: 5701581300880

Packaging unit 3
Material: Metal/Plastic
IP44, Class 2 (Double isolated), 230V
LED MODUL, Light source incl. 6.3w led

Area: Indoor Energy class A++ - A Total driver+bulb consumption (Watt): 1.5

## Lightsource info (pr. lightsource)

Lumen: 443 Lumen/Watt: 110 Lifetime: 30000 On/Off: 15000

Colour temperature: 3000K

RA: 80

Beam angle: 120° Dimmable: No

Energy class A+

Proper lighting is important, especially in front of the mirror where you apply makeup or shave. That's nothing new. The S13, on the other hand, is. S13 is a light and elegant wall light with integrated LED technology for providing perfect light near the mirror. Design by Bønnelycke MDD.