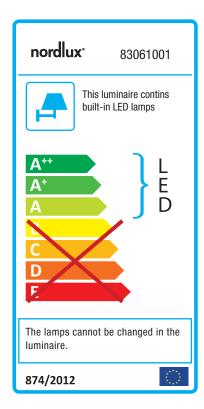

## **IP S13**

Item number: 83061001 White EAN: 5701581300682

Packaging unit 3 Material: Metal/Plastic

IP44, Class 2 (Double isolated), 230V LED MODUL, Light source incl. 5.6w led

Area: Indoor Energy class A++ - A