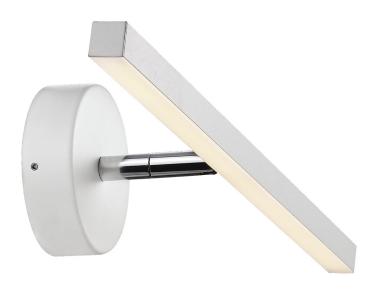

## Lightsource info (pr. lightsource)

Lumen: 406 Lumen/Watt: 110 Lifetime: 30000 On/Off: 15000

Colour temperature: 3000K

RA: 80

Beam angle: 120° Dimmable: No

Energy class A+

Proper lighting is important, especially in front of the mirror where you apply makeup or shave. That's nothing new. The S13, on the other hand, is. S13 is a light and elegant wall light with integrated LED technology for providing perfect light near the mirror. Design by Bønnelycke MDD.