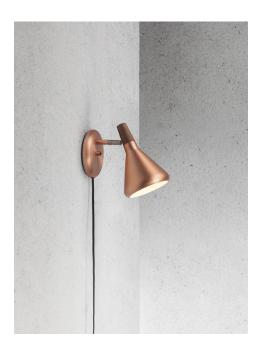

Float

Height (cm): 18.5 Projection (cm): 16.5 Shade diameter (cm): 12.5 Wall box (cm): Ø 12,5

## Float

Item number: 83001030 Copper EAN: 5701581299481

Packaging unit 3 Material: Metal/Wood IP20, Class 2 (Double isolated), 230V Cord: 180 cm, Black Can the cable be replaced? Yes Switch on the fixture GU10, Max. 8W, Light source not included

Area: Indoor Energy class A++ - A

FLOAT is a family that stands together without being inseparable. Lines, shapes, and surfaces are harmonic, furnishing all of the designs with an unmistakable ease. The design is erect in stature, and is refined in its exclusive FSC certified oiled walnut top in one of the hallmarks of the Float collection. It fits easily into a range of interior design contexts – with smart looks in a mix of colours and sizes. The Bjørn + Balle duo is behind the design.