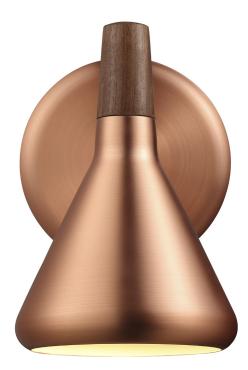

Float

Height (cm): 18.5 Projection (cm): 16.5 Shade diameter (cm): 12.5 Wall box (cm): Ø 12,5

## Float

Item number: 83001030 Copper EAN: 5701581299481

Packaging unit 3 Material: Metal/Wood IP20, Class 2 (Double isolated), 230V Cord: 180 cm, Black Can the cable be replaced? Yes Switch on the fixture GU10, Max. 8W, Light source not included

Area: Indoor Energy class A++ - A

FLOAT is a family that stands together without being inseparable. Lines, shapes, and surfaces are harmonic, furnishing all of the designs with an unmistakable ease. The design is erect in stature, and is refined in its exclusive FSC certified oiled walnut top in one of the hallmarks of the Float collection. It fits easily into a range of interior design contexts – with smart looks in a mix of colours and sizes. The Bjørn + Balle duo is behind the design.