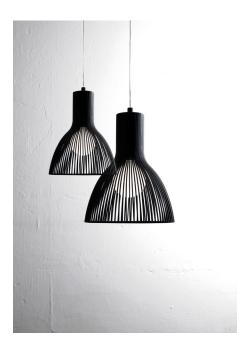

## **Emition 26**

Shade diameter (cm): 26 Shade height (cm): 34

Area: Indoor Energy class A++ - D

EMITION is a beautiful pendant made in metal – the light design gives the pendant an airy appearance. Each individual curve has been shaped to ensure the best possible distribution of light. It is perfect for placing above a dining table or near a kitchen table. Design by Carlo Volf.