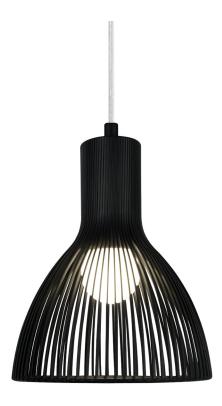

## **Emition 26**

Shade diameter (cm): 26 Shade height (cm): 34

## **Emition 26**

Item number: 72753003 Black EAN: 5701581243972

Packaging unit 3 Material: Metal IP20, Class 2 (Double isolated), 230V Cord: 300 cm, Clear Can the cable be replaced? No E27, Max. 75W, Light source not included

Area: Indoor Energy class A++ - D

EMITION is a beautiful pendant made in metal – the light design gives the pendant an airy appearance. Each individual curve has been shaped to ensure the best possible distribution of light. It is perfect for placing above a dining table or near a kitchen table. Design by Carlo Volf.