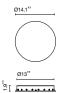

# Canopy 100W/ Circular

### Wire entry points

| Floron 50W/ Rectangular | ٤  |
|-------------------------|----|
| Florón 50W/ Circular    | 9  |
| Florón 100W/ Circular   | 19 |

Black electrical cord

This system makes it possible to connect several suspension lamps into a single point of light, offering the absolute freedom to build with light. The Cluster accessory helps to illuminate large spaces or create compositions with the Dipping Light collection or the Ginger 20 model.