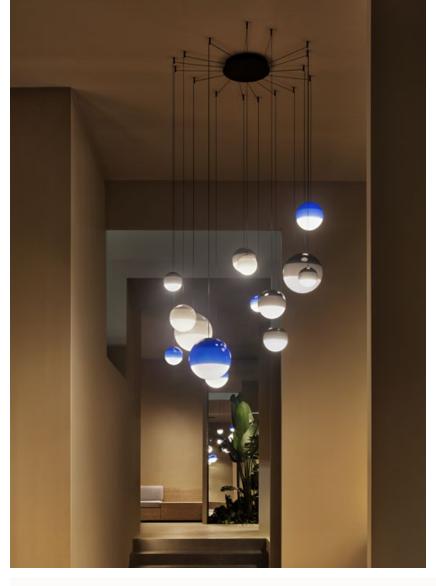

Cluster Accesory marset

### Wire entry points

| Floron 50W/ Rectangular | ٤  |
|-------------------------|----|
| Florón 50W/ Circular    | 9  |
| Florón 100W/ Circular   | 19 |

Black electrical cord

This system makes it possible to connect several suspension lamps into a single point of light, offering the absolute freedom to build with light. The Cluster accessory helps to illuminate large spaces or create compositions with the Dipping Light collection or the Ginger 20 model.