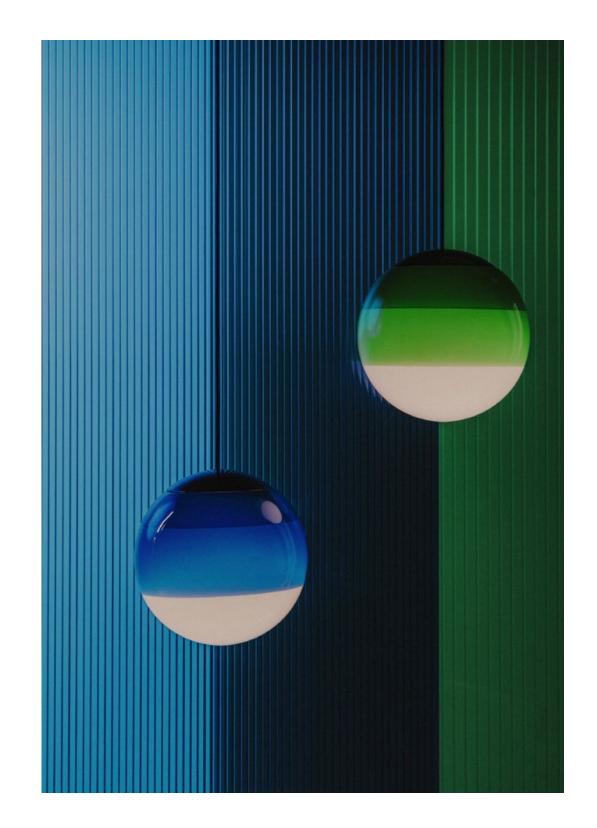

### Range

The new suspension Dipping Light gets rid of everything to keep only the essential, with colour taking centre stage. When using several lamps to make a composition, the visual effect is mesmerising. This new version comes in three sizes, with 13.5, 20 and 30 cm diameters.

Green

AmbarPink

Black

\* Under approval process.

Dry locations only