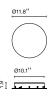

# Canopy 50W/ Circular

### Wire entry points

| Floron 50W/ Rectangular | ٤  |
|-------------------------|----|
| Florón 50W/ Circular    | 9  |
| Florón 100W/ Circular   | 19 |

Black electrical cord

This system makes it possible to connect several suspension lamps into a single point of light, offering the absolute freedom to build with light. The Cluster accessory helps to illuminate large spaces or create compositions with the Dipping Light collection or the Ginger 20 model.