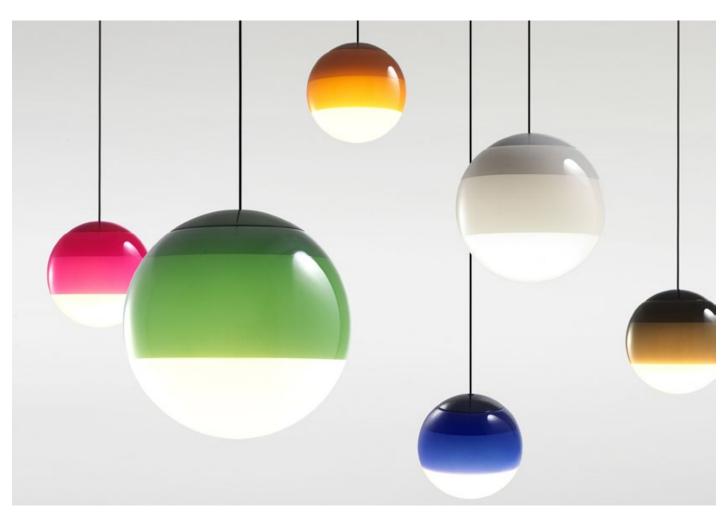

### Range

The new suspension Dipping Light gets rid of everything to keep only the essential, with colour taking centre stage. When using several lamps to make a composition, the visual effect is mesmerising. This new version comes in three sizes, with 13.5, 20 and 30 cm diameters.

# Dipping Light 30

LED SMD 11.5W 700mA 2700K CRI90 Light source - 1019lm (included)

Black electrical cord

Hand-blown glass lamp in glossy white with different layers of paint. A polycarbonate cover at the top rounds out the spherical shape.

Green

AmbarPink

Black

\* Under approval process.

Dry locations only