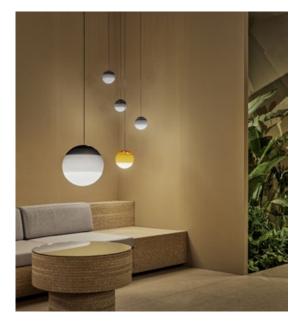

### Range

The new suspension Dipping Light gets rid of everything to keep only the essential, with colour taking centre stage. When using several lamps to make a composition, the visual effect is mesmerising. This new version comes in three sizes, with 13.5, 20 and 30 cm diameters.

Cluster Accesory marset

### Wire entry points

| Floron 50W/ Rectangular | ٤  |
|-------------------------|----|
| Florón 50W/ Circular    | 9  |
| Florón 100W/ Circular   | 19 |

Black electrical cord

This system makes it possible to connect several suspension lamps into a single point of light, offering the absolute freedom to build with light. The Cluster accessory helps to illuminate large spaces or create compositions with the Dipping Light collection or the Ginger 20 model.