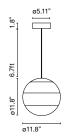

## Dipping Light 13

LED SMD 6W 350mA 2700K CRI90 Light source - 500lm (included)

# Dipping Light 20

LED SMD 6W 350mA 2700K CRI90 Light source - 500lm (included)

# Dipping Light 30

LED SMD 11.5W 700mA 2700K CRI90 Light source - 1019lm (included)

Black electrical cord

Hand-blown glass lamp in glossy white with different layers of paint. A polycarbonate cover at the top rounds out the spherical shape.