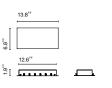

### Canopy 50W/ Rectangular

### Wire entry points

| Floron 50W/ Rectangular | ٤  |
|-------------------------|----|
| Florón 50W/ Circular    | 9  |
| Florón 100W/ Circular   | 19 |

Black electrical cord

This system makes it possible to connect several suspension lamps into a single point of light, offering the absolute freedom to build with light. The Cluster accessory helps to illuminate large spaces or create compositions with the Dipping Light collection or the Ginger 20 model.