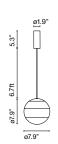

## Dipping Light 13

LED SMD 6W 350mA 2700K CRI90 Light source - 500lm (included)

# Dipping Light 20

LED SMD 6W 350mA 2700K CRI90 Light source - 500lm (included)

# Dipping Light 30

LED SMD 11.5W 700mA 2700K CRI90 Light source - 1019lm (included)

Black electrical cord

Hand-blown glass lamp in glossy white with different layers of paint. A polycarbonate cover at the top rounds out the spherical shape.