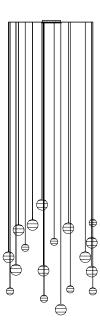

# For mounted canopy installation

Take into account the total power in watts, the power of the driver, and the wire entry points of the canopy. The total wattage of the selected lamps elements cannot exceed the max wattage of the canopy's driver. Therefore, you must choose your canopy/driver by the power required. Finally, the number of lamps installed in a single canopy cannot exceed the number of wire entry points of that canopy.

### Wire entry points

| Floron 50W/ Rectangular | ٤  |
|-------------------------|----|
| Florón 50W/ Circular    | 9  |
| Florón 100W/ Circular   | 19 |

Black electrical cord

This system makes it possible to connect several suspension lamps into a single point of light, offering the absolute freedom to build with light. The Cluster accessory helps to illuminate large spaces or create compositions with the Dipping Light collection or the Ginger 20 model.