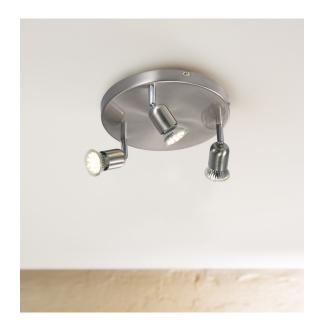

## nordlux®

Projection (cm): 13 Shade diameter (cm): 3.8 Wall box (cm): Ø25

## **Avenue LED**

Item number: 76560132 Brushed steel

EAN: 5701581232587

Packaging unit 3 Material: Metal

IP20, Class 1 (Earth contact), 230V

GU10, Max. 3X3W, Light source incl. 3x3w led

Area: Indoor

Energy class A++ - D

## Lightsource info (pr. lightsource)

Lumen: 230 Lumen/Watt: 77 Lifetime: 15000 On/Off: 7500

Colour temperature: 3000K

RA: 80

Beam angle: 120° Dimmable: No

Energy class A+

This ceiling pendant, in classic design from Nordlux, provides a beautiful light suitable for most rooms in the home. The pendant light has 3 light bulbs, which can be set in opposite directions. This gives the light a wide range of uses. For example, use it in the living room, kitchen, foyer, or children's room.