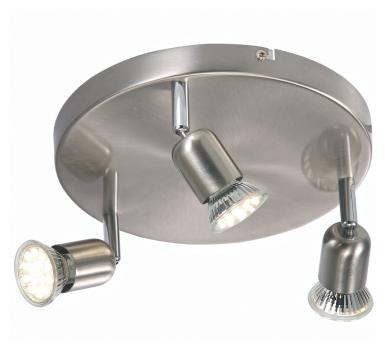

## nordlux®

Projection (cm): 13 Shade diameter (cm): 3.8 Wall box (cm): Ø25

## **Avenue LED**

Item number: 76560132 Brushed steel

EAN: 5701581232587

Packaging unit 3 Material: Metal

IP20, Class 1 (Earth contact), 230V

GU10, Max. 3X3W, Light source incl. 3x3w led

Area: Indoor

Energy class A++ - D

## Lightsource info (pr. lightsource)

Lumen: 230 Lumen/Watt: 77 Lifetime: 15000 On/Off: 7500

Colour temperature: 3000K

RA: 80

Beam angle: 120° Dimmable: No

Energy class A+

This ceiling pendant, in classic design from Nordlux, provides a beautiful light suitable for most rooms in the home. The pendant light has 3 light bulbs, which can be set in opposite directions. This gives the light a wide range of uses. For example, use it in the living room, kitchen, foyer, or children's room.