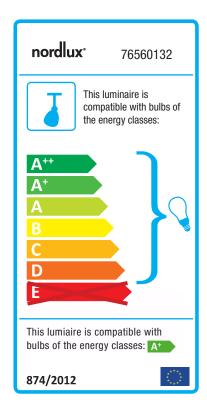

## Lightsource info (pr. lightsource)

Lumen: 230 Lumen/Watt: 77 Lifetime: 15000 On/Off: 7500

Colour temperature: 3000K

RA: 80

Beam angle: 120° Dimmable: No

Energy class A+

This ceiling pendant, in classic design from Nordlux, provides a beautiful light suitable for most rooms in the home. The pendant light has 3 light bulbs, which can be set in opposite directions. This gives the light a wide range of uses. For example, use it in the living room, kitchen, foyer, or children's room.