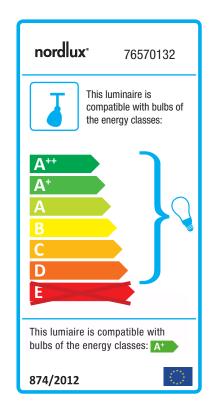

## Avenue LED

Item number: 76570132 Brushed steel EAN: 5701581232686

Packaging unit 3 Material: Metal IP20, Class 1 (Earth contact), 230V GU10, Max. 3X35W, Light source incl. 3x3w led

Area: Indoor Energy class A++ - D

## Lightsource info (pr. lightsource)

Lumen: 230 Lumen/Watt: 77 Lifetime: 15000 On/Off: 7500 Colour temperature: 3000K RA: 80 Beam angle: 120° Dimmable: No

Energy class A+

This ceiling spotlight rail, in timeless design from Nordlux, provides a beautiful light suitable for most rooms in the home. The pendant light has 3 light bulbs, which can be set in opposite directions. This gives the light a wide range of uses. For example, use it in the living room, kitchen, foyer, or children's room.