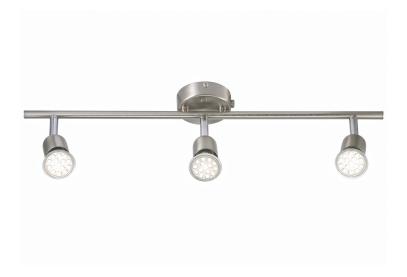

## Avenue LED

Item number: 76570132 Brushed steel EAN: 5701581232686

Packaging unit 3 Material: Metal IP20, Class 1 (Earth contact), 230V GU10, Max. 3X35W, Light source incl. 3x3w led

Area: Indoor Energy class A++ - D

## Lightsource info (pr. lightsource)

Lumen: 230 Lumen/Watt: 77 Lifetime: 15000 On/Off: 7500 Colour temperature: 3000K RA: 80 Beam angle: 120° Dimmable: No

Energy class A+

This ceiling spotlight rail, in timeless design from Nordlux, provides a beautiful light suitable for most rooms in the home. The pendant light has 3 light bulbs, which can be set in opposite directions. This gives the light a wide range of uses. For example, use it in the living room, kitchen, foyer, or children's room.