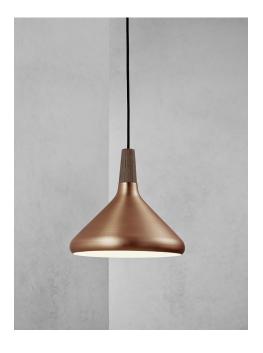

Height (cm): 24.5 Shade diameter (cm): 27

## Float 27

Item number: 78213030 Copper

EAN: 5701581262683

Packaging unit 3 Material: Metal/Wood

IP20, Class 2 (Double isolated), 230V Cord: 300 cm, Black textile cable Can the cable be replaced? No

E27, Max. 60W, Light source not included

Area: Indoor

Energy class A++ - D

FLOAT is a family that stands together without being inseparable. Lines, shapes, and surfaces are harmonic, furnishing all of the designs with an unmistakable ease. The design is erect in stature, and is refined in its exclusive FSC certified oiled walnut top in one of the hallmarks of the Float collection. It fits easily into a range of interior design contexts – with smart looks in a mix of colours and sizes. The Bjørn + Balle duo is behind the design.