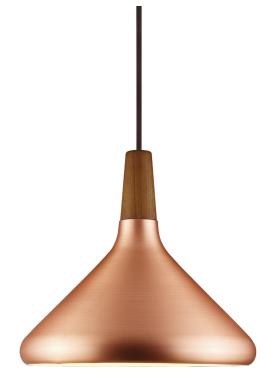

Height (cm): 24.5 Shade diameter (cm): 27

## Float 27

Item number: 78213030 Copper

EAN: 5701581262683

Packaging unit 3 Material: Metal/Wood

IP20, Class 2 (Double isolated), 230V Cord: 300 cm, Black textile cable Can the cable be replaced? No

E27, Max. 60W, Light source not included

Area: Indoor

Energy class A++ - D

FLOAT is a family that stands together without being inseparable. Lines, shapes, and surfaces are harmonic, furnishing all of the designs with an unmistakable ease. The design is erect in stature, and is refined in its exclusive FSC certified oiled walnut top in one of the hallmarks of the Float collection. It fits easily into a range of interior design contexts – with smart looks in a mix of colours and sizes. The Bjørn + Balle duo is behind the design.