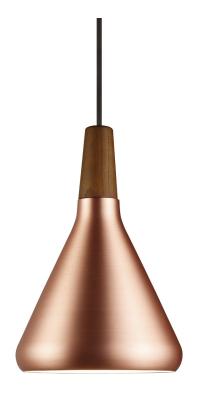

Height (cm): 26.5 Shade diameter (cm): 18

## Float 18

Item number: 78203030 Copper

EAN: 5701581262287

Packaging unit 3 Material: Metal/Wood

IP20, Class 2 (Double isolated), 230V Cord: 300 cm, Black textile cable Can the cable be replaced? No

E27, Max. 60W, Light source not included

Area: Indoor

Energy class A++ - D

FLOAT is a family that stands together without being inseparable. Lines, shapes, and surfaces are harmonic, furnishing all of the designs with an unmistakable ease. The design is erect in stature, and is refined in its exclusive FSC certified oiled walnut top in one of the hallmarks of the Float collection. It fits easily into a range of interior design contexts – with smart looks in a mix of colours and sizes. The Bjørn + Balle duo is behind the design.