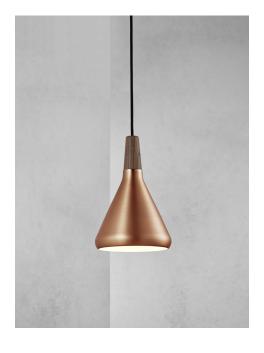

Height (cm): 26.5 Shade diameter (cm): 18

## Float 18

Item number: 78203030 Copper

EAN: 5701581262287

Packaging unit 3 Material: Metal/Wood

IP20, Class 2 (Double isolated), 230V Cord: 300 cm, Black textile cable Can the cable be replaced? No

E27, Max. 60W, Light source not included

Area: Indoor

Energy class A++ - D

FLOAT is a family that stands together without being inseparable. Lines, shapes, and surfaces are harmonic, furnishing all of the designs with an unmistakable ease. The design is erect in stature, and is refined in its exclusive FSC certified oiled walnut top in one of the hallmarks of the Float collection. It fits easily into a range of interior design contexts – with smart looks in a mix of colours and sizes. The Bjørn + Balle duo is behind the design.